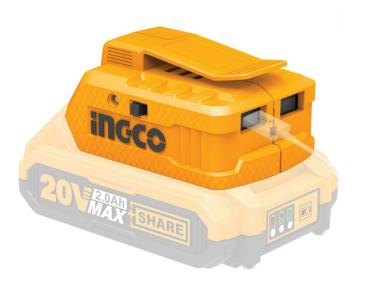

#### **INGCO USB CHARGER**

DC Voltage: 20V AC Voltage: 220-240V~50/60HZ Speed settings: 3 Dimensions: 12"

LED power dissipation: 20W Lumens: High: 1500, Low: 750

#### OUTPUT POWER: 5V/1A 5V/2A