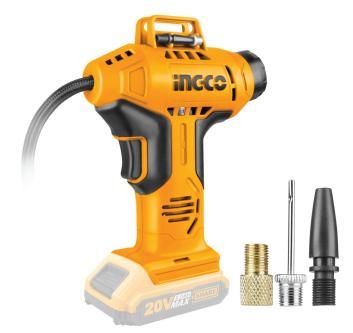

#### INGCO CORDLESS AUTO AIR COMPRESSOR

Max pressure: 150PSI/10Bar INCLUDES: 1 Piece Ball adapter 1 Piece Tire vale adapter