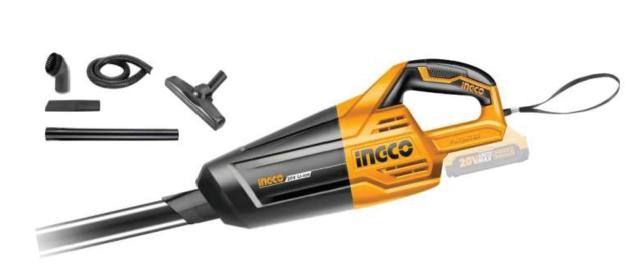

#### **INGCO CORDLESS VACUUM**

No-load speed: 10000/12500/17000/min Max.air volume: 2.7m3/min INCLUDES: 1 Piece Dust bag

#### WHO NEEDS A RAKE OR A BROOM WHEN YOU HAVE THESE BAD BOYS?

Dust capacity: 0.7L Vacuum pressure: Normal: ≥5.0KPa, High: ≥7.0KPa Stainless steel filter net INCLUDES: 1 Piece flexible hose 1 Piece floor brush 2 Piece plastic tube 1 Piece crevice nozzle

1 Piece dust brush

TELEPHONE: 043 743 2870 15 PONTOON ROAD, EAST LONDON PRODUCTS ARE SUBJECT TO AVAILABILITY \*WE CAN ORDER