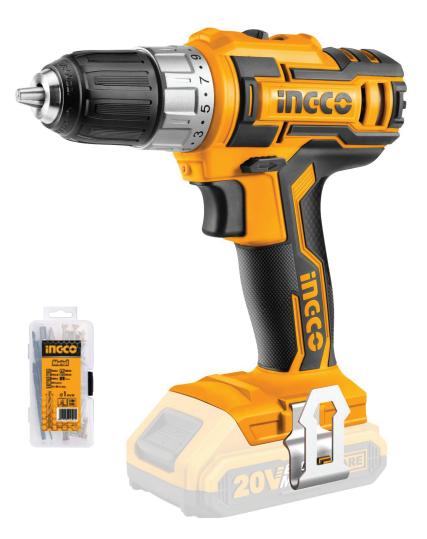

#### **INGCO CORDLESS IMPACT DRILL (20V)**

No-load speed: 0-450/0-1900/min Max impact rate: 22500/min Max torque: 55NM Chuck capacity: 2.0-13mm Torque settings: 23+1 Auto-lock function Key-less chuck Mechanical 2-speed gear box Spindle lock function Integrated LED work light