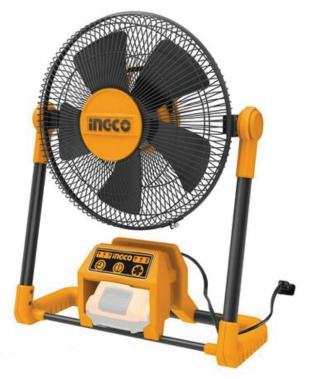

#### INGCO 20V CORDLESS FAN

#### **INGCO USB CHARGER**

DC Voltage: 20V AC Voltage: 220-240V~50/60HZ Speed settings: 3 Dimensions: 12"

LED power dissipation: 20W Lumens: High: 1500, Low: 750