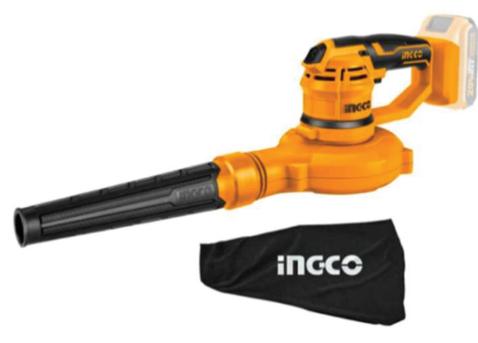

#### **INGCO CORDLESS ASPIRATOR BLOWER**

#### WHO NEEDS A RAKE OR A BROOM WHEN YOU HAVE THESE BAD BOYS?

Dust capacity: 0.7L Vacuum pressure: Normal: ≥5.0KPa, High: ≥7.0KPa Stainless steel filter net INCLUDES: 1 Piece flexible hose 1 Piece floor brush 2 Piece plastic tube 1 Piece crevice nozzle