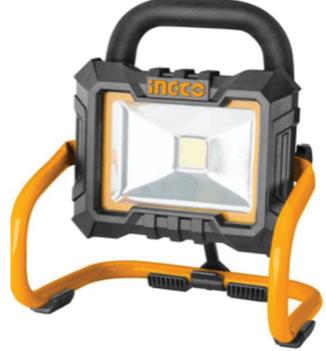

#### INGCO CORDLESS LUMENS LAMP

#### **INGCO USB CHARGER**

DC Voltage: 20V AC Voltage: 220-240V~50/60HZ Speed settings: 3 Dimensions: 12"

LED power dissipation: 20W Lumens: High: 1500, Low: 750