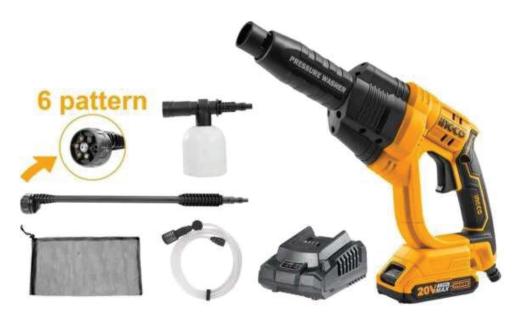

#### **INGCO CORDLESS PRESSURE WASHER**

Pressure: 25 Bar Flow Rate: 2.21 per minute Auto Stop System INCLUDES: 2.0Ah Battery Fast Charger 6 Setting Spray Gun 6m Water Inlet Hose Self Suction Connector 400ml Foam Producer Portable Bag